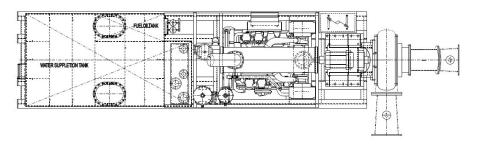

## **DIMENSIONS**

 Weight
 : approx. 20.000 kg

 Length
 : 9660 mm

 Width
 : 2690 mm

 Height
 : 3670 mm

Nominal discharge line : DN500 - DN600

#### **PUMP**

Mixture output : 5000 m3/h
Max. pump pressure : 6,5 bar
Pump power : 724 kW
Pump speed : 8,58 Hz

Impeller : 3 blades Gx260Cr27

Spherical passage : 250 mm Suction diameter pump : 500 mm Discharge diameter pump : 400 mm

#### **DRIVE**

Manufacturer : Caterpillar
Type : 3508 C-SCAC
Power : 746 kW
Motor speed (max) : 1600 rpm