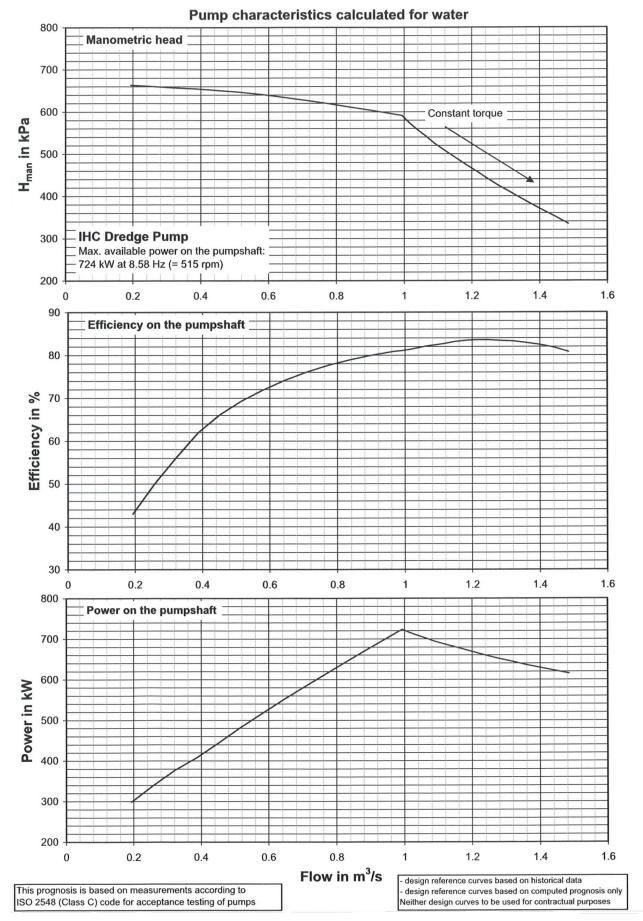

#### **PUMP**

Mixture output : 5000 m3/h
Max. pump pressure : 6,5 bar
Pump power : 724 kW
Pump speed : 8,58 Hz

Impeller : 3 blades Gx260Cr27

Spherical passage : 250 mm Suction diameter pump : 500 mm Discharge diameter pump : 400 mm