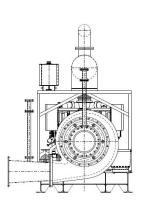

#### **PUMP**

Mixture output : 5000 m3/h
Max. pump pressure : 6,5 bar
Pump power : 724 kW
Pump speed : 8,58 Hz

Impeller : 3 blades Gx260Cr27

Spherical passage : 250 mm Suction diameter pump : 500 mm Discharge diameter pump : 400 mm