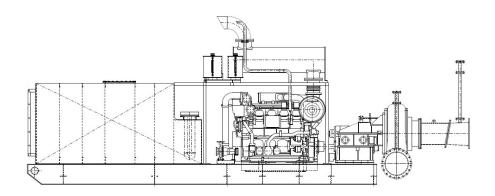

## **DIMENSIONS**

 Weight
 : approx. 20.000 kg

 Length
 : 9660 mm

 Width
 : 2690 mm

 Height
 : 3670 mm

Nominal discharge line : DN500 - DN600

#### **PUMP**

Mixture output : 5000 m3/h
Max. pump pressure : 6,5 bar
Pump power : 724 kW
Pump speed : 8,58 Hz

Impeller : 3 blades Gx260Cr27

Spherical passage : 250 mm Suction diameter pump : 500 mm Discharge diameter pump : 400 mm

#### **DRIVE**

Manufacturer : Caterpillar
Type : 3508 C-SCAC
Power : 746 kW
Motor speed (max) : 1600 rpm