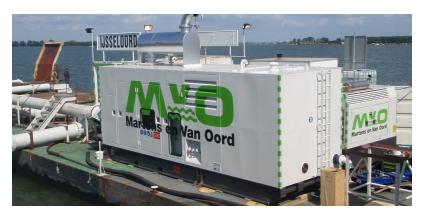

#### **BOOSTER PUMP HRCS 120-25-50**

The HRCS 120-25-50 significantly improves productivity over longer pumping distances and can be used with smaller standard dredgers, as well as larger custom-built vessels.